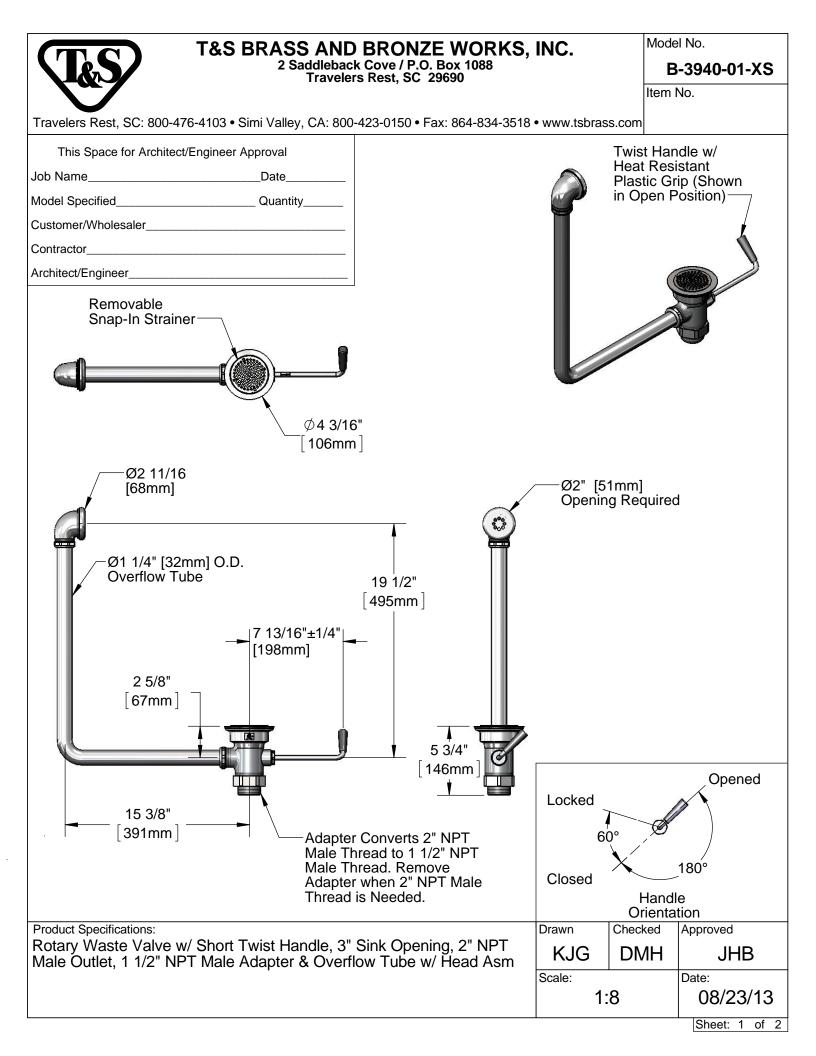

## **T&S BRASS AND BRONZE WORKS, INC.**

2 Saddleback Cove / P.O. Box 1088 Travelers Rest, SC 29690 Model No.

B-3940-01-XS

Item No.

Travelers Rest, SC: 800-476-4103 • Simi Valley, CA: 800-423-0150 • Fax: 864-834-3518 • www.tsbrass.com