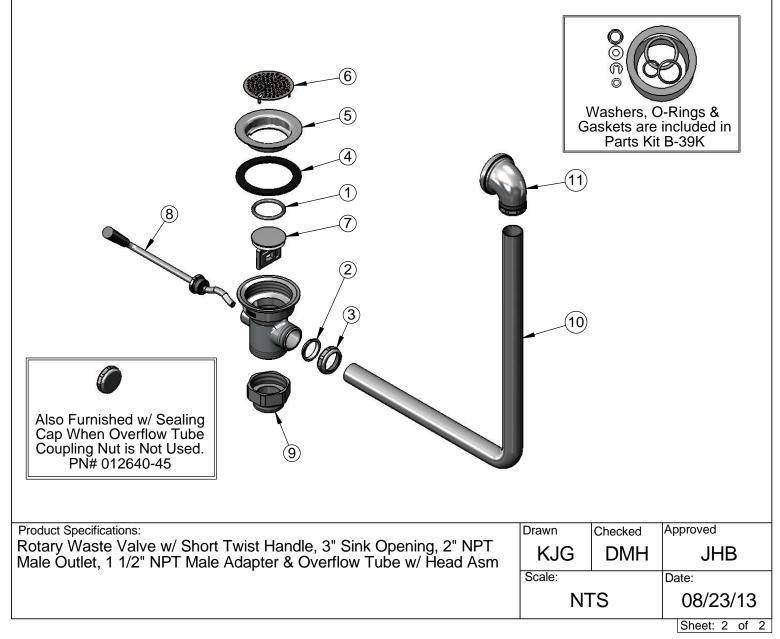

| ITE<br>NC |   | SALES NO.   | DESCRIPTION                            |
|-----------|---|-------------|----------------------------------------|
| 1         |   | 010389-45   | O-Ring, Plunger                        |
| 2         |   | 010390-45   | Ferrule, Coupling Nut                  |
| 3         |   | 010391-45   | Nut, Coupling For Twist Drain          |
| 4         |   | 010381-45   | Gasket, 3" Face Flange                 |
| 5         |   | 015306-45   | Flange, 3" Face                        |
| 6         |   | 010385-45   | Strainer, 3" Snap-in                   |
| 7         |   | 010388-45   | Plunger, Lever and Twist Drain         |
| 8         |   | 010393-45XS | Handle, Rotary Waste Valve Short Twist |
| 9         |   | B-3945      | Adapter, 2" NPT x 1 1/2" NPT           |
| 10        | ) | 011355-45   | Tube, Overflow Elbow                   |
| 11        |   | 011356-45   | Head Asm, Overflow Tube                |
|           |   |             |                                        |